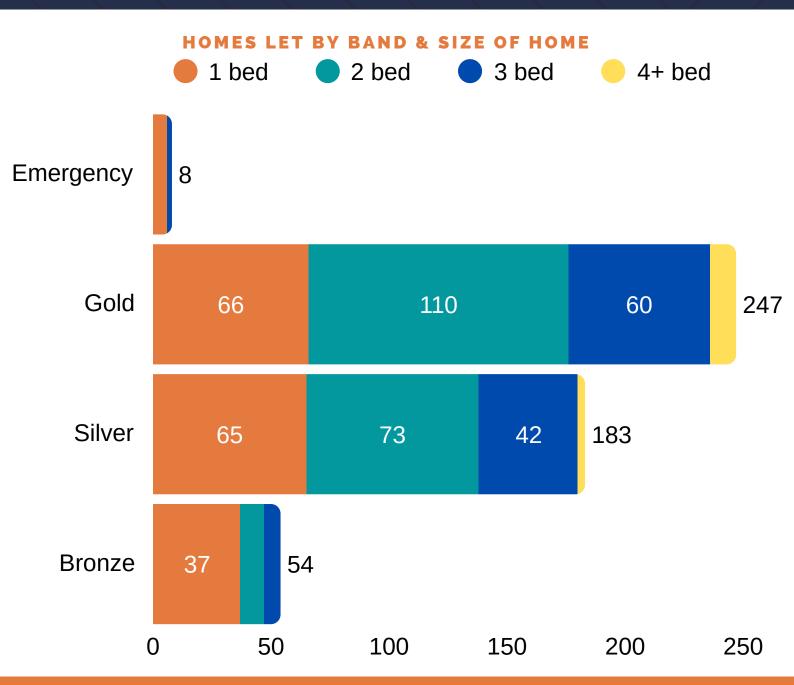

## Homes let in the North Housing Options Area from 1 April 24 to 31 March 25 by Band

DATA REFERS TO HOMES LET IN THE NORTH HOUSING OPTIONS AREA BETWEEN 1 APRIL 2024 AND 31 MARCH 2025

50%

were let to households in Gold Band 37%

were let to households in Silver Band 11%

were let to households in Bronze Band