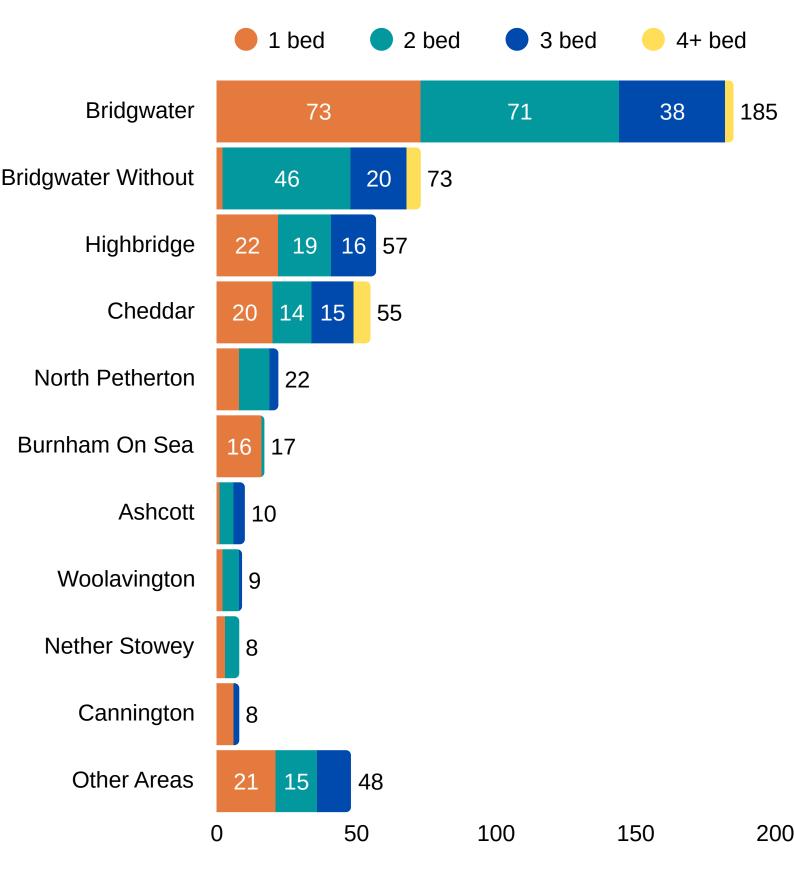

## Homes let in the North Housing Options Area from 1 April 24 to 31 March 25 by Area

THE AREAS WITH THE MOST HOMES LET