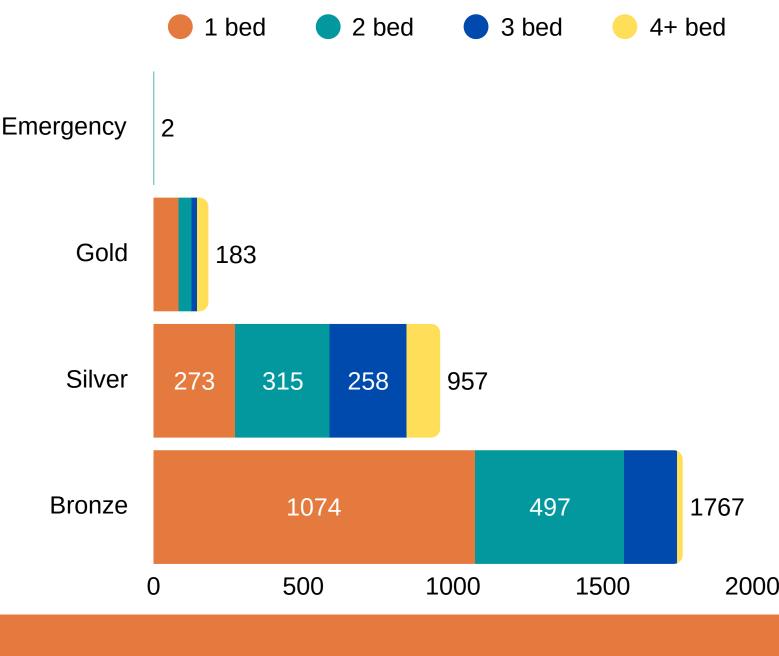

### **APPLICATIONS BY BAND & SIZE OF HOME NEEDED**

49% of households need a 1 bed home 61%

of households are in Bronze Band **330** The number of new or

updated applications received by North in March 2025