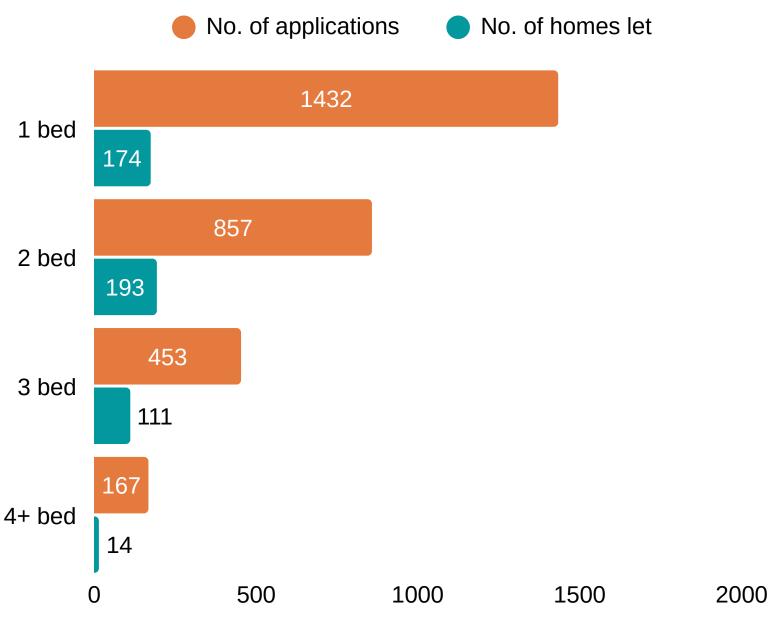

#### NUMBER OF HOMES LET COMPARED TO NUMBER OF APPLICATIONS

#### DATA REFERS TO HOMES LET IN THE NORTH HOUSING OPTIONS AREA BETWEEN 1 APRIL 2024 AND 31 MARCH 2025

**137** The average number of bids

Homes had over 100 bids

The highest number of bids for a property